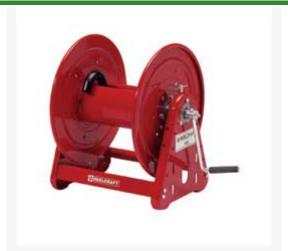

## Reelcraft Hose Reel - 3/4 x 50 ft RCCA33106L

## **Details**

Reelcraft's Series 30000 hose reels are designed for rugged, heavy duty applications requiring long lengths of hose and large storage capacity. All-bolted unitized construction with no welds to fatigue, full flow swivel and heavy gauge steel frame, spool and drum ensure longest service life. Series 30000's vibration-proof, self-locking fasteners are ideal for industrial or field use such as turf care or pest control. Hose not included.