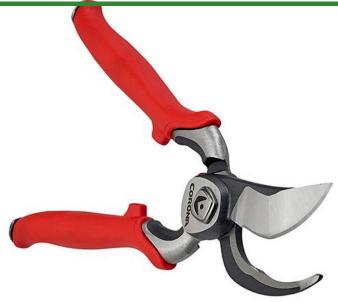

## **Corona Forged Dualcut Bypass Pruner - 1in**

RCBP7100D

## **Details**

The 1 in. Forged DualCUT Bypass Pruner is made for quick cuts with maximum leverage featuring a notched hook design with both a PowerZONE and a PrecisionZONE. The PowerZONE provides 20 percent more cutting power with a notched hook and blade located nearest the pivot point to hold branches up to 1 inch in place for maximum-leverage during cutting. The PrecisionZONE is ideal for quick cuts of smaller stems and branches. The full core metal handles provide strength and durability with shock-absorbing bumper grips for extreme user comfort. The spring system is located inside the body eliminating lost parts.