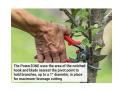

## **Details**

The 1 in. Forged DualCUT Bypass Pruner is made for quick cuts with maximum leverage featuring a notched hook design with both a PowerZONE and a PrecisionZONE. The PowerZONE provides 20 percent more cutting power with a notched hook and blade located nearest the pivot point to hold branches up to 1 inch in place for maximum-leverage during cutting. The PrecisionZONE is ideal for quick cuts of smaller stems and branches. The full core metal handles provide strength and durability with shock-absorbing bumper grips for extreme user comfort. The spring system is located inside the body eliminating lost parts.

- PowerZONE Area of Hook & Blade for Maximum-Leverage Cuts on Branches up to 1 in
- Right or Left Handed Activation with Centered Lock
- Comfortable Handle with Contoured Soft Grip
- PrecisionZONE Area of Hook & Blade for Quick, Repetitive Cuts on Stems and Smaller Branches
- Blade and Hook Design Delivers 20% More Cutting Power
- Internal Spring for No Lost Lost Parts or Clogging
- No Blade Crossover with Fully Forged Steel Construction for Strength
- Resharpenable Blade