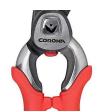

## **Details**

The 1 in. Forged DualCUT Bypass Pruner is made for quick cuts with maximum leverage featuring a notched hook design with both a PowerZONE and a PrecisionZONE. The PowerZONE provides 20 percent more cutting power with a notched hook and blade located nearest the pivot point to hold branches up to 1 inch in place for maximum-leverage during cutting. The PrecisionZONE is ideal for quick cuts of smaller stems and branches. The full core metal handles provide strength and durability with shock-absorbing bumper grips for extreme user comfort. The spring system is located inside the body eliminating lost parts.

- PowerZONE Area of Hook & Blade for Maximum-Leverage Cuts on Branches up to 1 in
- Right or Left Handed Activation with Centered Lock
- Comfortable Handle with Contoured Soft Grip
- PrecisionZONE Area of Hook & Blade for Quick, Repetitive Cuts on Stems and Smaller Branches
- Blade and Hook Design Delivers 20% More Cutting Power
- Internal Spring for No Lost Lost Parts or Clogging
- No Blade Crossover with Fully Forged Steel Construction for Strength
- Resharpenable Blade