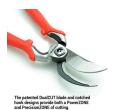

## **Details**

The 1 in. Forged DualCUT Bypass Pruner is made for quick cuts with maximum leverage featuring a notched hook design with both a PowerZONE and a PrecisionZONE. The PowerZONE provides 20 percent more cutting power with a notched hook and blade located nearest the pivot point to hold branches up to 1 inch in place for maximum-leverage during cutting. The PrecisionZONE is ideal for quick cuts of smaller stems and branches. The full core metal handles provide strength and durability with shock-absorbing bumper grips for extreme user comfort. The spring system is located inside the body eliminating lost parts.

- PowerZONE Area of Hook & Blade for Maximum-Leverage Cuts on Branches up to 1 in
- Right or Left Handed Activation with Centered Lock
- Comfortable Handle with Contoured Soft Grip
- PrecisionZONE Area of Hook & Blade for Quick, Repetitive Cuts on Stems and Smaller Branches
- Blade and Hook Design Delivers 20% More Cutting Power
- Internal Spring for No Lost Lost Parts or Clogging
- No Blade Crossover with Fully Forged Steel Construction for Strength
- Resharpenable Blade