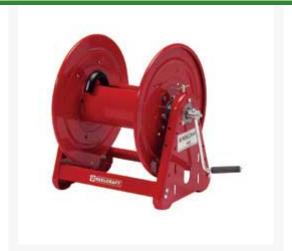

## Reelcraft Hose Reel - 1/2 x 200 ft RCCA32112L

## **Details**

Reelcraft's Series 30000 hose reels are designed for rugged, heavy duty applications requiring long lengths of hose and large storage capacity. All-bolted unitized construction with no welds to fatigue, full flow swivel and heavy gauge steel frame, spool and drum ensure longest service life. Series 30000's vibration-proof, self-locking fasteners are ideal for industrial or field use such as turf care or pest control. Hose not included.