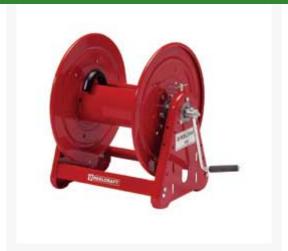

## Reelcraft Hose Reel - 3/4 x 175 ft 1000PSI

## **Details**

Reelcraft's Series 30000 hose reels are designed for rugged, heavy duty applications requiring long lengths of hose and large storage capacity. All-bolted unitized construction with no welds to fatigue, full flow swivel and heavy gauge steel frame, spool and drum ensure longest service life. Series 30000's vibration-proof, self-locking fasteners are ideal for industrial or field use such as turf care or pest control. Hose not included.