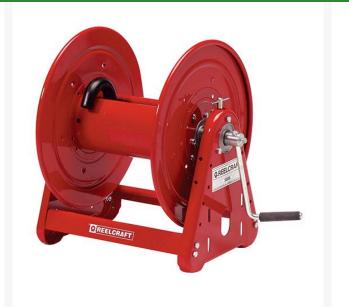

## Reelcraft Hose Reel - 1 Inch x 100 ft

## Details

Reelcraft's Series 30000 hose reels are designed for rugged, heavy duty applications requiring long lengths of hose and large storage capacity. Allbolted unitized construction with no welds to fatigue, full flow swivel and heavy gauge steel frame, spool and drum ensure longest service life. Series 30000's vibration-proof, self-locking fasteners are ideal for industrial or field use such as turf care or pest control. Hose not included.