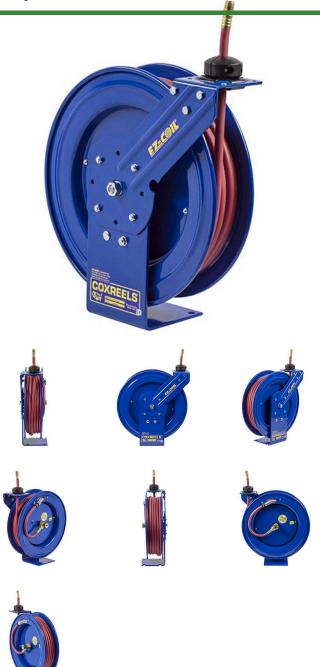

## Cox Ezcoil 350 Hose Reel - 50'

RCEZPLP350

## **Details**

This reel has the identical durable design and outstanding features of the RCPLP350, with the added safety of EZ-Coil, Coxreels' exclusively patented Safety Series with up to 80% controlled retraction compared to conventional reels. Choose this reel for greater workplace safety and protection from injury & costly property damage.

## **Specifications**

Manufacturer Cox Reels Hose Included Yes Hose Inside .375 in Diameter

Hose Length 50 ft Hose Outside .625 in

Diameter

Maximum Pressure 300 psi Weight (lbs) 43 lb