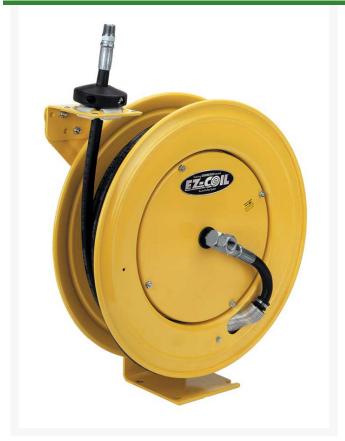

## Cox Ezcoil Sh Hose Reel - 50'

RCEZSH450

## **Details**

"Super Hub" spring-driven hose reels have a long history of dependable performance. The larger chassis and frame accommodate longer lengths and larger diameters of hose. Professional grade heavy-duty steel construction, Durable proprietary CPC powder-coat finish, CNC robotically spun and ribbed discs with rolled edges for strength, safety, and durability. Controlled retraction speed up to 80% slower for greater workplace safety and protection from injury & costly property damage.

## **Specifications**

Manufacturer Cox Reels
Hose Included Yes
Hose Inside .5 in
Diameter

Hose Length 50 ft Hose Outside .75 in

Diameter

Maximum Pressure 300 psi Weight (lbs) 54 lb

**TURF Handels GmbH** 

Am Hartboden 48 Gratkorn, 8101 +43 3124 29064-17