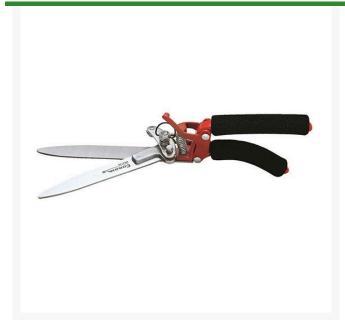

## **Corona Pump-Action Grass Shear - 5in** RCGS3760

## **Details**

The Corona 5" Pump-Action Grass Shear has a professional scissor cutting action and resharpenable, high-carbon steel alloy blades that are fully heat treated for strength. These shears are strong enough to cut tough sod and ground cover with comfortable non-slip rubber grips on a cast aluminum body. Features an adjustable tension control.

- Professional scissor cutting action
- Resharpenable, high-carbon steel alloy blades
- Fully heat-treated for strength
- Comfortable, non-slip rubber grip
- Cuts tough sod and ground cover