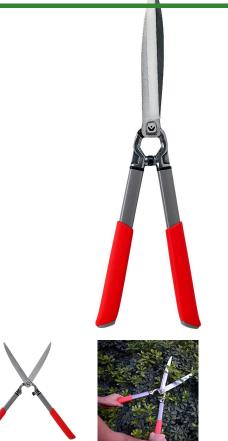

## Details

Please note: This product is considered either bulky or otherwise restricted from shipment by air, and will only be shipped ground freight.

- ClassicCUT Hedge Shears
- Resharpenable, forged alloy steel blades
- 10in Blades / 12-1/2in Steel Handles
- Shock-absorbing integrated bumper
- Balanced performance with large cuts with blade and hook design with limb notch
- No-fail metal cap
- Comfortable steel handles with contoured soft grips

## Specifications

| Manufacturer  | Corona  |
|---------------|---------|
| Handle Length | 12.5 in |