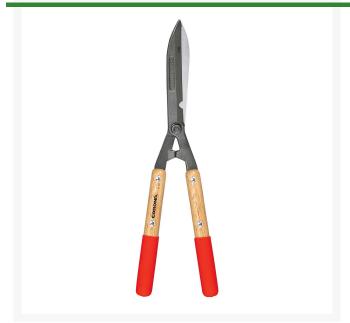

## **Corona Duallink Hedge Shears - Hardwood Handles**

**RCHS3911** 

## **Details**

Designed to shape and prune hedges and shrubs for aesthetic purposes and to remove damaged branches. Features top-grade hardwood handles with comfortable non-slip grips. The fully heattreated blades provide strength with a straight edge blade with 1.2 in. limb notch for larger branches. Resharpenable forged 8-1/4 in. steel alloy blades.

- Resharpenable, Forged 8-1/4 in. Steel Alloy Blades
- Top-Grade 9-1/2 in. Hardwood Handles
- Fully Heat-Treated for Strength
- Limb Notch for Larger Branches
- Comfortable Non-Slip Grips