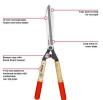

## **Details**

Corona professional MaxForged hedge shears are ideal for the shaping of large shrubs and hedges and the trimming of ornamental grasses and plants. Fully heat-treated 10 in. resharpenable forged steel alloy blades with limb notch in lower blade, easily cuts through stems and large branches. Shock Stop bumper provides maximum comfort in arms and shoulders. Bolted-on hardwood 9-1/2 in. handles feature comfortable non-slip grips. 10 in. blades with 9-1/2 in. hardwood handles.

- Resharpenable, Forged Steel Alloy Blades
- Bolted-on Hardwood Handles, Comfortable Non-slip Grips
- Fully Heat-treated for Strength
- Limb Notch
- 9-1/2 in. Hardwood Handles
- Shock Stop Bumper
- 10 in. Blade