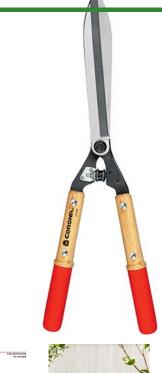

## **Corona Maxforged Hedge Shears - 10in**

## **Details**

Corona professional MaxForged hedge shears are ideal for the shaping of large shrubs and hedges and the trimming of ornamental grasses and plants. Fully heat-treated 10 in. resharpenable forged steel alloy blades with limb notch in lower blade, easily cuts through stems and large branches. Shock Stop bumper provides maximum comfort in arms and shoulders. Bolted-on hardwood 9-1/2 in. handles feature comfortable non-slip grips. 10 in. blades with 9-1/2 in. hardwood handles.

- Resharpenable, Forged Steel Alloy Blades
- Bolted-on Hardwood Handles, Comfortable Non-slip Grips
- Fully Heat-treated for Strength
- Limb Notch
- 9-1/2 in. Hardwood Handles
- Shock Stop Bumper
- 10 in. Blade