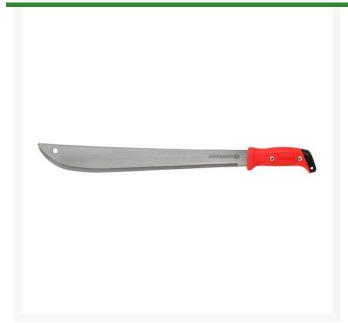

## Corona Ergohandle Machete - 18 in RCMA60061

## **Details**

For quick and powerful cleaning of tangled, dense brush, the Corona 18" Tempered Steel Machete is the perfect tool. Long-lasting blade resists corrosion. The ErgoHandle design decreases user fatigue. 18" Blade. Scabbard sold separately.

- Tough Tempered Steel Retains Sharpness
- Easy to Resharpen
- Ergonimically Balanced with Blade Length
- Landyard Attachment Hole
- Built-in Hand Stop
- 18 in Blade