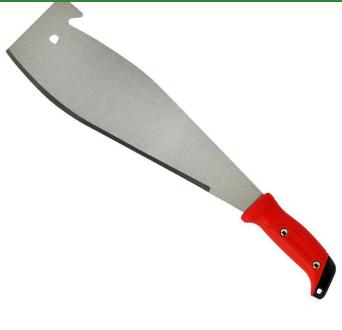

## Corona Cane Knife - 14 in

RCMA61060

Quickly cuts cane and similar plant stalks. Tough tempered steel blade retains maximum sharpness. Easy to resharpen. Ergonomically balanced handle with built-in hand stop. Lanyard attachment hole. 14in Blade.

- Quickly Cuts Cane and Similar Plant Stalks
- Tough Tempered Steel Blade Retains Max Sharpness
- Easy to Sharpen
- Ergonomically Balanced Handle with Built-in Hand Stop
- Lanyard Attachment Hole
- 14 in Blade