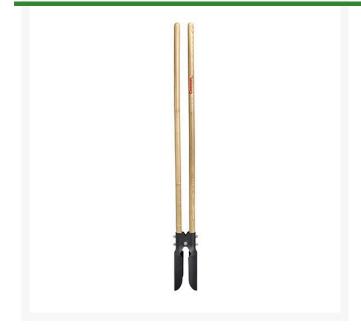

## Corona Post Hole Digger

RCPD40020

## Details

The Atlas pattern, heavy-duty, 12-gauge tempered steel head provides greater strength and long service life. The sharpened blade edges provide easy ground penetration easily slices through small roots. Enjoy 48" fiberglass handles for best combination of weight and durability. Ruler markings make gauging depth of hole an easy task. Distance between points: 4-3/4". Fiberglass handles.

- 12 Gauge tempered steel head
- Atlas pattern
- Sharpened blades for ground penegration
- 48" Fiberglass handles
- Ruler marking for hole depth
- Distance between points: 4-3/4 inches