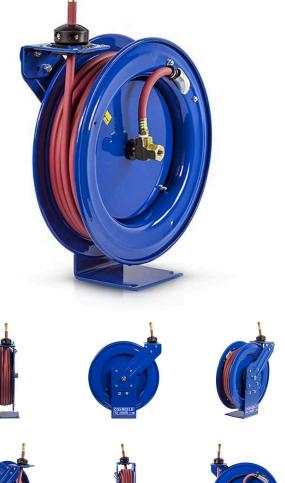

## **Coxreels Performance Hose Reel** RCPLP350

### Details

Performance spring-drive hose reels have a long history of dependability and trouble-free performance. Sturdy, compact, space saving design with Coxreels' high quality steel construction and durable CPCTM powder-coat finish. Features heavyduty spun discs with rolled edges for greater strength & safety. Unique design includes an external fluid path with brass NPT swivel that screws into 1" solid steel axle and is easily removed for swivel maintenance. The lubricated factorymatched spring motor is also easily removed for safe, convenient replacement, enabling extremely long reel life!

#### **Specifications**

| _ |                  |           |
|---|------------------|-----------|
|   | Manufacturer     | Cox Reels |
|   | Hose Included    | Yes       |
|   | Hose Inside      | .375 in   |
|   | Diameter         |           |
|   | Hose Length      | 50 ft     |
|   | Hose Outside     | .625 in   |
|   | Diameter         |           |
|   | Maximum Pressure | 300 psi   |
|   | Weight (lbs)     | 43 lb     |
|   |                  |           |