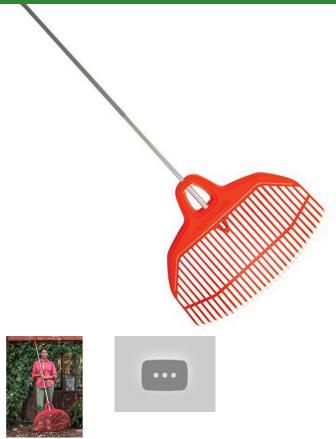

## Corona Big Load Leaf Rake - 30in

RCRK45030

## **Details**

The Corona BigLOAD Leaf Rake allows you to rake up to 2X faster than standard rakes. The unique head design maximizes load capacity and is both lightweight and durable. Optimized handle length allows for fuller leveraged strokes and more material moved per stroke. Get the leaves raked and move on to your next project with the Corona BigLOAD Leaf Rake. 30in, 30 tines.

- Rake Up to 2X Faster than Standard Leaf Rakes
- Unique Head Design Moves More Material Per Stroke
- 30 inch Poly Head is Both Lightweight and Durable
- 63 inch Aluminum Handle with Anti-Slip Vinyl Grip for Gripping Comfort in Extreme Heat or Cold
- 18 inch Long Teeth for Extra Volume