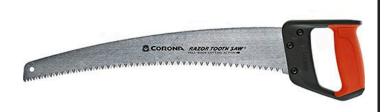

## RCRS7510D

The 18 inch Corona RazorTOOTH Saw festures a curved blade design cutting twice as fast as a conventional saw blade. The whetstone-ground razor teeth are sharpened on 3 sides then impulse hardened. Friction-reducing, rust resistant, tempered carbon-steel alloy with hard-coating allows the razor teeth to glide through wood on the pull stroke quickly and efficiently. The ergonomic non-slip D-handle is designed for gloved or 2handed operation.

- 18 in. Curved Blade
- Cuts 2X More Than Conventional Saws
- Whetstone-ground Razor Teeth are Sharpened on 3 Sides
- Friction-reducing Hard Coating to Cut Easily
- Ergonomic Grip for All-sized Hands Comfortably