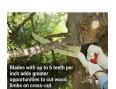

## RCRS7510D

The 18 inch Corona RazorTOOTH Saw festures a curved blade design cutting twice as fast as a conventional saw blade. The whetstone-ground razor teeth are sharpened on 3 sides then impulse hardened. Friction-reducing, rust resistant, tempered carbon-steel alloy with hard-coating allows the razor teeth to glide through wood on the pull stroke quickly and efficiently. The ergonomic non-slip D-handle is designed for gloved or 2handed operation.

- 18 in. Curved Blade
- Cuts 2X More Than Conventional Saws
- Whetstone-ground Razor Teeth are Sharpened on 3 Sides
- Friction-reducing Hard Coating to Cut Easily
- Ergonomic Grip for All-sized Hands Comfortably