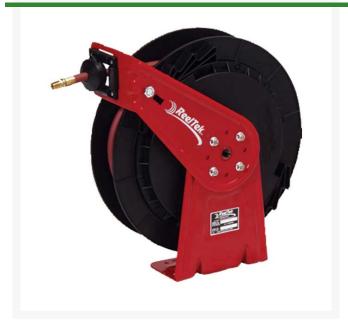

## Reelcraft Hose Reel 3/8-50 ft

RCRT650OLP

## **Details**

Series RT is an economical choice for a medium duty, lighter-weight, spring-retractable hose reel designed for applications that are less demanding, yet require a product that can withstand industrial use. Easy to install and maintain, ReelTek conveniently keeps hoses organized for a more efficient, safer work area. Hoses stored on a reel last five times longer, stay out of sight and out of the way. Air/water hose included.