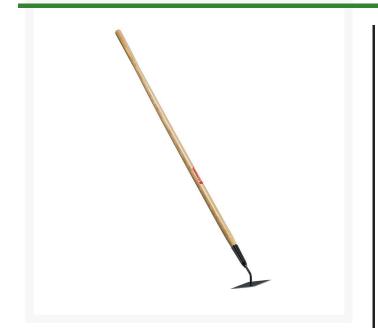

## **Corona Diamond Hoe**

RCSH61000

## Details

The Diamond Hoe features a diamond-shaped head with four sharpened edges to cut weeds on both forward and backward strokes. The hoe can easily nick small weeds from hard-to-reach areas. Features a carbon steel blade that can be easily sharpened and a 60 in. Northern Ash wood handle which allows working in an upright position reducing back strain. Ideal for landscapers, nurserymen and irrigation personnel.

- Diamond-shape head with four sharpened edges cuts weeds on both forward and back strokes.
- 60" Long Northern Ash wood handle allows working upright position, reduces back strain.
- Points of diamond-shaped blade can nick even small weeds from hard to reach areas.
- Easily sharpened carbon steel blade.