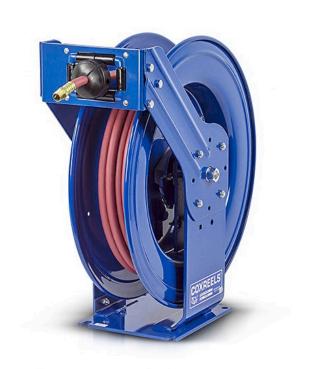

## Details

High-quality steel construction with powder-coated finish. Features heavy-duty ribbed discs with rolled edges for greater strength & safety with the added stability of the Super Hub dual axle support to accommodate longer lengths of hose. External fluid path with brass NPT swivel that screws into 1" solid steel axle, easily removed for swivel maintenance. The lubricated spring motor is also easily removed for safe, convenient replacement, extending reel life indefinitely.

## Specifications

| Manufacturer     | Cox Reels |
|------------------|-----------|
| Hose Included    | Yes       |
| Hose Inside      | .5 in     |
| Diameter         |           |
| Hose Length      | 50 ft     |
| Hose Outside     | .75 in    |
| Diameter         |           |
| Maximum Pressure | 300 psi   |
| Weight           | 54 lb     |
|                  |           |