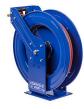

## Details

High-quality steel construction with powder-coated finish. Features heavy-duty ribbed discs with rolled edges for greater strength & safety with the added stability of the Super Hub dual axle support to accommodate longer lengths of hose. External fluid path with brass NPT swivel that screws into 1" solid steel axle, easily removed for swivel maintenance. The lubricated spring motor is also easily removed for safe, convenient replacement, extending reel life indefinitely.

## Specifications

| Manufacturer     | Cox Reels |
|------------------|-----------|
| Hose Included    | Yes       |
| Hose Inside      | .5 in     |
| Diameter         |           |
| Hose Length      | 50 ft     |
| Hose Outside     | .75 in    |
| Diameter         |           |
| Maximum Pressure | 300 psi   |
| Weight           | 54 lb     |
|                  |           |