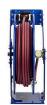

## Details

High-quality steel construction with powder-coated finish. Features heavy-duty ribbed discs with rolled edges for greater strength & safety with the added stability of the Super Hub dual axle support to accommodate longer lengths of hose. External fluid path with brass NPT swivel that screws into 1" solid steel axle, easily removed for swivel maintenance. The lubricated spring motor is also easily removed for safe, convenient replacement, extending reel life indefinitely.

## Specifications

| Manufacturer     | Cox Reels |
|------------------|-----------|
| Hose Included    | Yes       |
| Hose Inside      | .5 in     |
| Diameter         |           |
| Hose Length      | 50 ft     |
| Hose Outside     | .75 in    |
| Diameter         |           |
| Maximum Pressure | 300 psi   |
| Weight           | 54 lb     |
|                  |           |