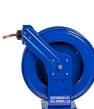

## Details

High-quality steel construction with powder-coated finish. Features heavy-duty ribbed discs with rolled edges for greater strength & safety with the added stability of the Super Hub dual axle support to accommodate longer lengths of hose. External fluid path with brass NPT swivel that screws into 1" solid steel axle, easily removed for swivel maintenance. The lubricated spring motor is also easily removed for safe, convenient replacement, extending reel life indefinitely.

## Specifications

| Manufacturer     | Cox Reels |
|------------------|-----------|
| Hose Included    | Yes       |
| Hose Inside      | .5 in     |
| Diameter         |           |
| Hose Length      | 50 ft     |
| Hose Outside     | .75 in    |
| Diameter         |           |
| Maximum Pressure | 300 psi   |
| Weight           | 54 lb     |
|                  |           |