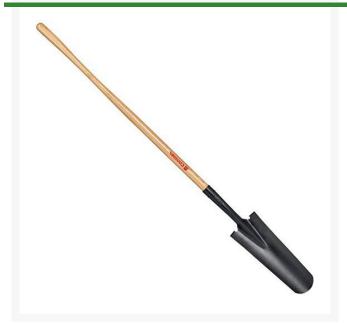

## **Corona Drain Spade - 48in Straight Ash** Handle

## **Details**

Tapered, 16" blade, round nose, slightly cupped blade for efficient digging of deep, round bottom drains and trenches. 15-gauge tempered steel blade for long service life. Large forward-turned steps for firmer footing. 48 in. straight D-Grip handle.

- Tempered, round nose, slightly cupped blade for efficient digging of deep, round-bottom drains
- Large, 14-gauge tempered steel blade for long service life
- Large, forward-turned steps for firmer footing
- 48 in long wood handle