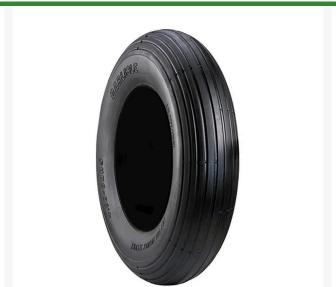

## Tire - 400-6 Nhs (2 Ply) Carlisle Wheelbarrow RCT5134371

## **Details**

Upgrade your wheelbarrow, lawn cart, or spreader with the reliable Carlisle Wheelbarrow tire. Designed for versatility and durability, this utility tire is the perfect choice for a wide range of applications. Its rib design provides excellent lateral traction, ensuring stability and control in various environments. Equip your wheelbarrow, lawn cart, or spreader with the Carlisle Wheelbarrow tire. Experience the benefits of its versatile design, durable rubber compound, and reliable performance.