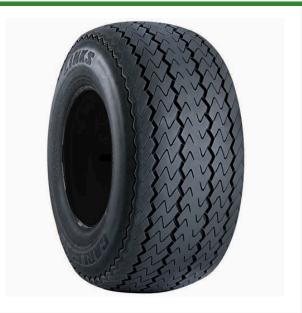

## Tire - 18x8.50-8 Nhs (4 Ply) Carlisle Links RCT5192711

## Details

The Carlisle Links tire is the premier choice for golf carts. With its wide footprint, strong sidewall, wearresistant rubber compound, sawtooth tread pattern, and wide flotation design, this tire offers unmatched stability, durability, and grip. Whether you re cruising around the golf course or exploring offroad paths, the Links tire ensures a reliable and enjoyable golf cart experience.

- Sawtooth tread for extra grip
- Wide flotation

## Specifications

Manufacturer Ply Tire Size Tread Design Carlisle 4 Ply 18x8.50-8 Links