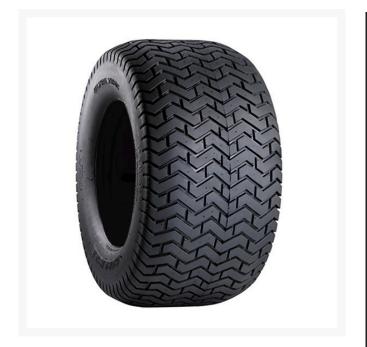

## Tire - 26.5x14.00-12 Nhs (4 Ply) Carlisle Ultra Trac

RCT529386

## **Details**

The Carlisle Ultra Trac tire is the ideal choice for specialized applications that prioritize high flotation and turf preservation. With its wide, flat footprint, reduced void in the tread, low ground pressure, good traction, and even pressure distribution, this tire delivers exceptional turf protection and performance. Whether you re maintaining golf courses or engaging in grounds maintenance, the Carlisle Ultra Trac tire ensures optimal turf preservation and reliable operation.

- Wide with a flat footprint and reduced void in the tread to preserve turf
- Low ground pressure and good traction for turf preservation
- Even pressure distribution in profile

## **Specifications**

Manufacturer Carlisle Ply 4 Ply

Tire Size 26.5x14.00-12 Tread Design Ultra Trac