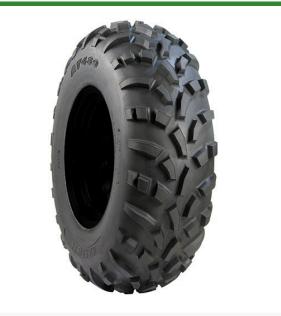

## Tire - AT25x8-12 (3 Ply) Carlisle AT489

RCT589306

## **Details**

The Carlisle AT489 ATV tire is a popular and highly acclaimed choice for original equipment replacement. With its puncture-resistant tread compounds, tread design for aggressive yet smooth control, and versatility on soft, intermediate surfaces, and mud, this tire offers exceptional performance in diverse off-road conditions. Whether you re exploring challenging trails or cruising through softer terrains, the AT489 tire delivers reliable traction, durability, and a comfortable ride.

- Puncture resistant tread compounds
- Tread designed for aggressive yet smooth control
- Soft to intermediate surfaces/mud

## **Specifications**

Manufacturer Carlisle
Ply 3 Ply
Tire Size 25x8.00-12
Tread Design AT489