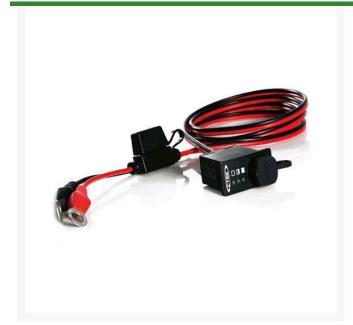

## **Details**

Comfort Indicator Panel is designed and developed to make the maintenance of the battery in the vehicle easy and convenient, especially when the battery is hard to reach. Simply mount the indicator panel, route the cable to the battery, then connect the charger to the socket on the indicator panel. The light indicator shows the status of the battery and easily charges whenever necessary for prolonged life. Indicates when the harmful sulfation process begins. Two cable lengths available.

- Designed to fit UC 800, US 800, MULTI US 3300, MULTI US 7002, US0.8, and MUS 4.3 battery chargers.
- Eyelet: M8 1/3 in. (8.4mm)
- 4.9 ft. cable length
- Fuse: 15A.
- 2 year warranty