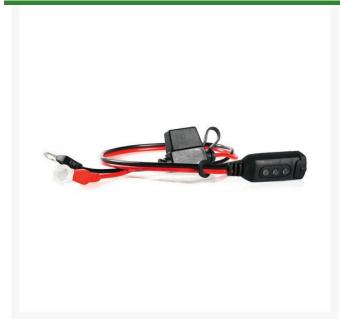

## **Details**

Designed and developed to make battery maintenance easy. This practical combination of quick connector and indicator is designed for batteries that are difficult to access. The lighted indicator shows the battery charge level. The eyelet terminals are fitted to the battery giving effortless connection without the need of reaching for the battery. Ideal for seasonal vehicles.

- Designed to fit UC800, MULTI US 3300, MULTI US 7002, US0.8 and MUS 4.3
- Cable length: 19" • Eyelet: 3/8" (8.4mm)
- Fuse 15A
- IP65
- 2 year warranty