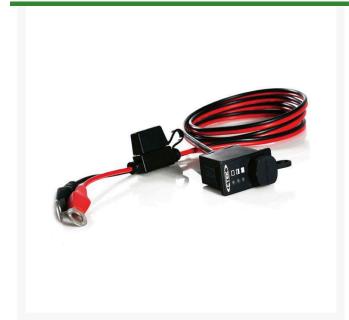

## CTEK Comfort Indicator Panel - 10.8 ft

RCTK56-531

## **Details**

Comfort Indicator Panel is designed and developed to make the maintenance of the battery in the vehicle easy and convenient, especially when the battery is hard to reach. Simply mount the indicator panel, route the cable to the battery, then connect the charger to the socket on the indicator panel. The light indicator shows the status of the battery and easily charges whenever necessary for prolonged life. Indicates when the harmful sulfation process begins. Two cable lengths available.

- Designed to fit UC 800, US 800, MULTI US 3300, MULTI US 7002, US0.8, and MUS 4.3 battery chargers.
- Eyelet: M8 1/3 in. (8.4mm)
- 10.8 ft. cable length
- Fuse: 15A.
- 2 year warranty