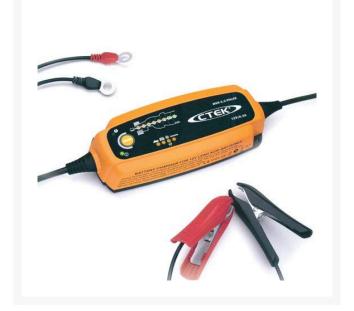

## CTEK Battery Charger Mus 4.3 Polar - 12V

RCTK56-958

## Details

Superb all-round charging with added cold weather performance to handle temperatures down to -22 degrees F (-30 degrees C) with adapted AC and DC cables. This fully automatic 'connect and forget' 12V charger is designed for testing, maintenance and charging of 12V lead-acid batteries from 1.2Ah up to 110Ah, with maintenance up to 160 Ah. The SNOWFLAKE mode ensures ideal charging in extreme cold. RECOND mode recovers deep discharged and stratified batteries. FLOAT/PULSE maintenance ensures ideal battery care during inactivity. No need to disconnect battery. 5 year warranty.