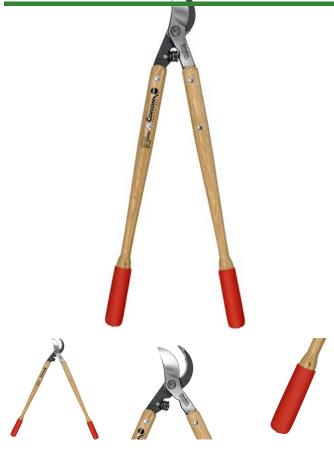

## Corona ClassicCUT Bypass Lopper - 26in.

## **Details**

Corona ClassicCUT Bypass Loppers with tapered hickory wood handles and MAXfORGED steel blades feature a large 2-1/4in. cutting capacity. Slice effortlessly through thick stems and branches with the Radial Arc fully heat-treated steel blade with self-aligning pivot bolt. Clean, consistent cuts are made with the sap groove and bypass blade design preventing sticking and build-up. The wood handles are designed with cushioned grips and Shock Stop bumpers for operator comfort Resharpenable blades. 2-1/4 in. Blade. 26 in. Wood handle.

- Resharpenable, forged Radial Arc bypass blade
- Fully heat-treated steel alloy
- Forged slant-ground hook with self-cleaning sap groove
- Tapered, bolt-on Hickory handles
- 2-1/4in cut capacity

## **Specifications**

Manufacturer Corona Handle Length 26 in Handle Material Hickory

**TURF Handels GmbH** 

Am Hartboden 48 Gratkorn, 8101 +43 3124 29064-17

https://turf.rrproducts.com/