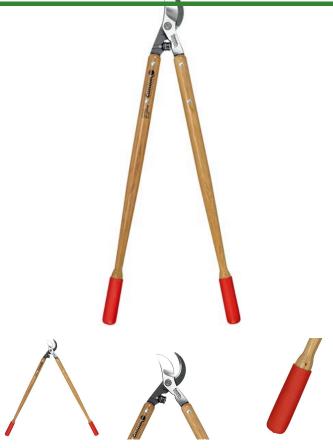

## Corona ClassicCUT Bypass Lopper - 32in.

RCWL6450

## **Details**

Corona ClassicCUT Bypass Loppers with tapered hickory wood handles and MAXfORGED steel blades feature a large 2-1/4in. cutting capacity. Slice effortlessly through thick stems and branches with the Radial Arc fully heat-treated steel blade with self-aligning pivot bolt. Clean, consistent cuts are made with the sap groove and bypass blade design preventing sticking and build-up. The wood handles are designed with cushioned grips and Shock Stop bumpers for operator comfort Resharpenable blades. 2-1/4 in. Blade. 32 in. Wood handles.

- Fully heat-treated steel alloy blades
- Self-aligning pivot bolt
- Shock Stop bumpers
- Tapered, bolt-on hickory wood handles
- Resharpenable, replaceable blades
- 2 1/4in cut capacity

## **Specifications**

Manufacturer Corona Handle Length 32 in Handle Material Hickory

**TURF Handels GmbH** 

Am Hartboden 48 Gratkorn, 8101 +43 3124 29064-17

https://turf.rrproducts.com/