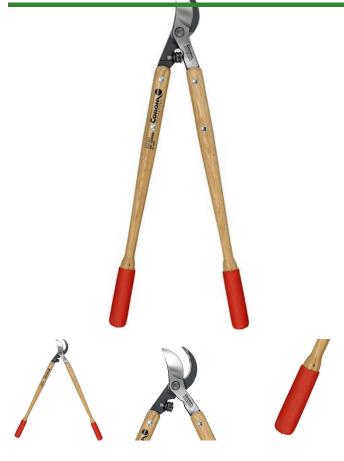

## **Corona ClassicCUT Bypass Lopper - 36in** RCWL6470

## Details

Corona ClassicCUT Bypass Loppers with tapered hickory wood handles and MAXfORGED steel blades feature a large 2-1/4in. cutting capacity. Slice effortlessly through thick stems and branches with the Radial Arc fully heat-treated steel blade with self-aligning pivot bolt. Clean, consistent cuts are made with the sap groove and bypass blade design preventing sticking and build-up. The wood handles are designed with cushioned grips and Shock Stop bumpers for operator comfort Resharpenable blades. 2-1/4 in. Blade. 36 in. Wood Handle.

- Resharpenable, Forged Radial Arc bypass blade
- Fully heat-treated steel alloy
- Forged slant-ground hook and self-cleanin sap grove
- Precision-made, selfl-aligning pivot bolt
- Tapered, boltl-on 36in Hickory handles
- 2-1/2in cut capacity