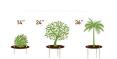

## **Details**

Promote a healthy, deep root system for trees and shrubs by delivering water and nutrients directly to their roots. Eliminates water run-off or evaporation. This sturdy PVC pipe is designed with a 10" ventilated pointed end and an ABS cap for driving into the ground with a slege hammer, if necessary. A 1/4" drip line is positioned in the cap, water runs down the ventilated tube and deep into the ground while filtering rocks and dirt from entering the device. Or, remove cap and fill pipe with a water hose. Powder or granulated nutrients may be poured into stake. As the plant grows, reposition stake. Ideal for sloped areas. Hassle-free, maintenance-free.