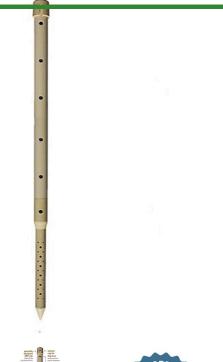

## **Details**

Promote a healthy, deep root system for trees and shrubs by delivering water and nutrients directly to their roots. Eliminates water run-off or evaporation. This sturdy PVC pipe is designed with a 10" ventilated pointed end and an ABS cap for driving into the ground with a slege hammer, if necessary. A 1/4" drip line is positioned in the cap, water runs down the ventilated tube and deep into the ground while filtering rocks and dirt from entering the device. Or, remove cap and fill pipe with a water hose. Powder or granulated nutrients may be poured into stake. As the plant grows, reposition stake. Ideal for sloped areas. Hassle-free, maintenance-free.