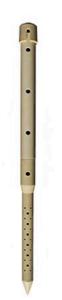

## Deep Drip Stake - 24 in RDD24

## **Details**

Promote a healthy, deep root system for trees and shrubs by delivering water and nutrients directly to their roots. Eliminates water run-off or evaporation. This sturdy PVC pipe is designed with a 10" ventilated pointed end and an ABS cap for driving into the ground with a slege hammer, if necessary. A 1/4" drip line is positioned in the cap, water runs down the ventilated tube and deep into the ground while filtering rocks and dirt from entering the device. Or, remove cap and fill pipe with a water hose. Powder or granulated nutrients may be poured into stake. As the plant grows, reposition stake. Ideal for sloped areas. Hassle-free, maintenance-free.