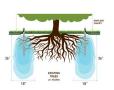

## **Details**

Promote a healthy, deep root system for trees and shrubs by delivering water and nutrients directly to their roots. Eliminates water run-off or evaporation. This sturdy PVC pipe is designed with a 10" ventilated pointed end and an ABS cap for driving into the ground with a slege hammer, if necessary. A 1/4" drip line is positioned in the cap, water runs down the ventilated tube and deep into the ground while filtering rocks and dirt from entering the device. Or, remove cap and fill pipe with a water hose. Powder or granulated nutrients may be poured into stake. As the plant grows, reposition stake. Ideal for sloped areas. Hassle-free, maintenance-free.