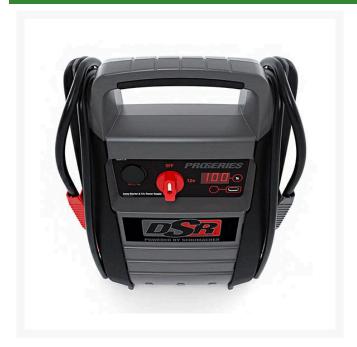

## Schumacher Dsr Proseries 2200 Peak Amp Jump Starter with Digital Display RDSR114

## **Details**

This professional grade DSR114 12V Jump Starter with 2200 peak amp power and 525 cranking amps, 350 CCA is ideal for starting a dead battery in an emergency. You may also charge any electric device with the 2.1A USB power source. Features an ON/OFF switch, LED digital display, and reverse connection warning. 72 inch power cables.. Schu Eco Energy. DOE compliant.

- 525 CA, 525 CCA Powerful Performance
- High Output AGM Battery
- 2A External Automatic Charger
- 2.1A USB Port
- 12V DC Outlet
- Digital Display
- ON/OFF Switch
- Reverse Connection Warning
- Schu Eco-Energy Meets the Highest Standards
- DOE Compliant