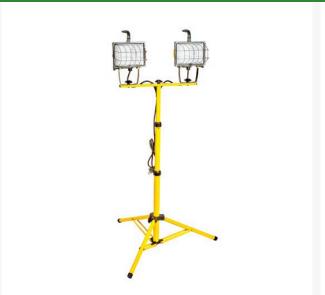

## Halogen Tripod Work Light RE8-00211

## Details

Portable telescopic tripod, equipped with twin-head work lights with 500 watt Halogen bulbs, provides a total of 1000 watts of light on your job. Tripod extends 5 feet with adjustable knobs to allow lights to tilt and swivel or be removed for multiple use. Lights feature "S" type base for stability and tempered glass with metal grill for safety. On/off switch on each light. Bulbs and 5' cord included.

- Twin-head work lights
- Two 500 Watt halogen bulbs
- Tripod extend 5'
- Adjustable knobs tilt and swivel lights
- Tempered glass & metal grill for safety
- Each light has on/off switch
- Bulbs and 5' cord included