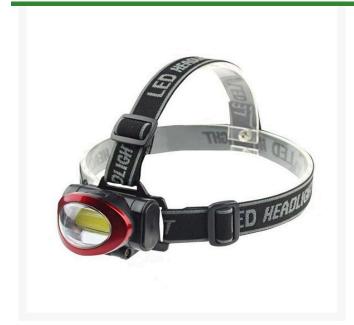

## **Details**

The 120 Lumen Voltec LED head lamp is ideal for hands-free lighting on the job, at home or recreation. This super bright, high power 3W COB LED white light offers settings of high, low and flashing. The adjustable headband provides proper and comfortable fit while the adjustable lamp beam directs the light where you it the most. Lightweight. Uses (3) AAA batteries, included. Black.

- Super Bright High Power 3W COB LED
- 3 Light Settings (Hi/Low/Flashing)
- Super Bright White Light with Low Heat Output
- Adjustable Head Lamp for Light Direction
- Uses 3AA Replaceable Batteries