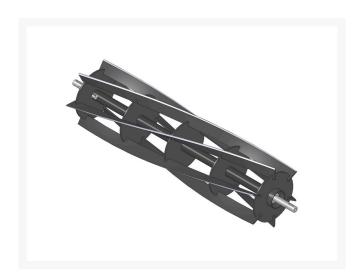

# Reel - 6 Blade RE838-6

#### **Details**

R&R Reel blades are expertly crafted from premium high carbon-boron alloy steel, heat-treated to perfectly complement both R&R and OEM bedknives. Each reel undergoes precision cylindrical grinding on bearing surfaces, followed by relief grinding for optimal performance. Advanced computer balancing ensures extended reel and bearing life. Backed by our lifetime guarantee against defects in materials and craftsmanship under normal use, R&R Reels deliver unmatched durability and cutting precision you can trust.

- Premium Construction: Made from high carbon-boron alloy steel and heat-treated to match R&R and OEM bedknives for superior performance.
- Precision Engineering: Cylindrically and relief ground, then computer balanced to maximize reel and bearing life.
- Lifetime Guarantee: Backed by a lifetime warranty against material and workmanship defects under normal use.