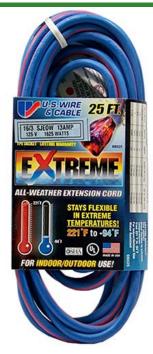

## 25', 16/3 Sjeow, 1625 Watts, Extreme Extension Cord, Lighted End, Blue RE97025

## Details

The EXTREME 300V All Weather Extension Cord is constructed of 100% TPE compound providing maximum flexibility, abrasion and oil resistance. Power indicator light shows when power is on. The cords are lightweight and tangle-free. Wire cord sets are double insulated with solid molded plugs. Cords will not mar floors or walls and resistant to abrasion and deterioration from moisture and sunlight. Temperature rating of +221 F to -94 F (+105a to -70 C).