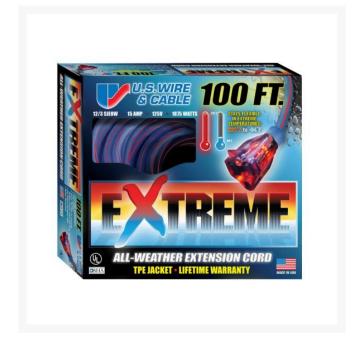

## 100', 12/3 Sjeow, 1875 Watts, Extreme Extension Cord, Lighted End, Blue RE99100

## **Details**

The EXTREME 300V All Weather Extension Cord is constructed of 100% TPE compound providing maximum flexibility, abrasion and oil resistance. Power indicator light shows when power is on. The cords are lightweight and tangle-free. Wire cord sets are double insulated with solid molded plugs. Cords will not mar floors or walls and resistant to abrasion and deterioration from moisture and sunlight. Temperature rating of +221 F to -94 F (+105a to -70 C).