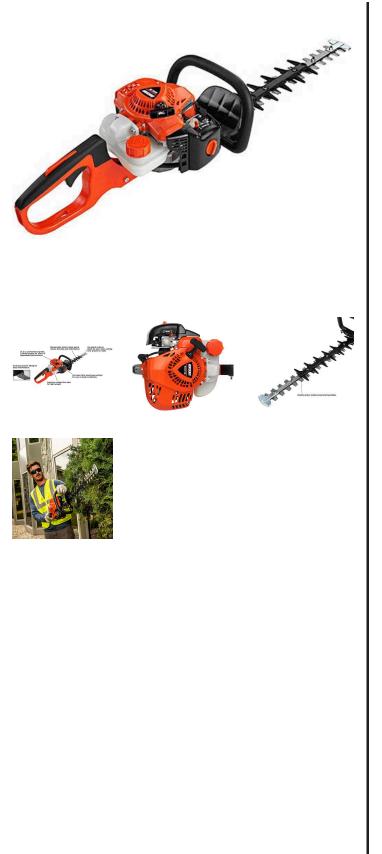

## Echo HC-2020 Hedge Trimmer 20in 21.2CC Double Sided RECHC2020

## Details

A professional grade 21.2cc, 2 stroke engine hedge trimmer with superior power at an incredible value. This double-sided trimmer features double reciprocating RazorEdge blades precision ground and laser cut for long-lasting sharpness. Chromeplated cylinder for increased engine life. Large rear handle and a large ergonomic front handle with safety guard provides comfort and control. Tool-less air filter cover for easy access. 21.2 cc, 20 in blade. 2 Year warranty.

Please note: This product is considered either bulky or otherwise restricted from shipment by air, and will only be shipped ground freight.

- 21.2cc Professional Grade 2-Stroke Engine
- 20 in Double Sided Reciprocating Blades
- Lightweight 10 lbs, Reduces Fatigue
- Foam Prefilter and Felt Main Filter for Performance in Dusty Conditions
- Zerk-Type Grease Fitting on Gear Case for Easy Maintenance
- Injection-Molded Fuel Tank for Light Weight
- Large Ergonomic Front Handle with Safety Guard
- Large Rear Handle for Comfort and Control
- Tool-less Air Filter Cover for Easy Access
- Plastic Blade Guard Resists Bending and Deformation

## Specifications

| Manufacturer        | Echo                |
|---------------------|---------------------|
| Blade Length        | 20 in               |
| Engine Displacement | 21.2 cc (1.3 cu in) |
| Fuel Capacity       | 13.2 fl oz          |
| Starting System     | i-30                |
| Weight (lbs)        | 10 lb               |