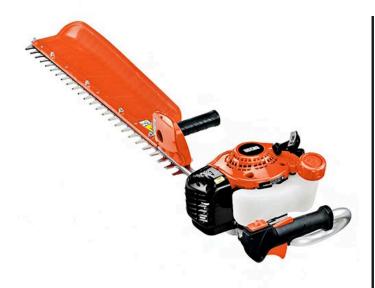

## Echo HCS-3810 Hedge Trimmer 38in 21.2CC Single Sided

RECHCS3810

## Details

The Echo HCS-3810 single-sided hedge trimmer with 38 in blades, has a full-length debris shield to help sweep away the hedge clippings. Well maintained hedges, bushes and shrubs keep outdoor living spaces looking their best while enhancing their natural beauty. This lightweight hedge trimmer gives you an advanced cut with a 21.2cc engine and exclusive Razor Edge blades with 3-sided teeth for longer cutting performance. Rubber front and rear grip provides comfort and reduced vibration for the operator. 21.2cc. 38 in. Blades. 10.8 lbs. Please note: This product is considered either bulky or otherwise restricted from shipment by air, and will only be shipped ground freight.

- Full-length debris shield for reduced cleanup time
- 38 in. RazorEdge Blades with 3-Sided Teeth
- Rubber Front and Rear Grip for Comfort and Reduced Vibration
- Vibration Reducing Features for Operator Comfort
- i-30 Starter
- Forward Facing Exhaust to Protect Bushes and Shrubs
- 21.2cc Professional Grade 2 Stroke Gas Engine
- Lightweight 10.2 lbs.

## **Specifications**

| Manufacturer        | Echo                |
|---------------------|---------------------|
| Blade Length        | 38 in               |
| Carburetor          | Rotary              |
| Engine Displacement | 21.2 cc (1.3 cu in) |
| Fuel Capacity       | 12.5 fl oz          |
| Starting System     | i-30                |
| Weight (lbs)        | 10.8 lb             |