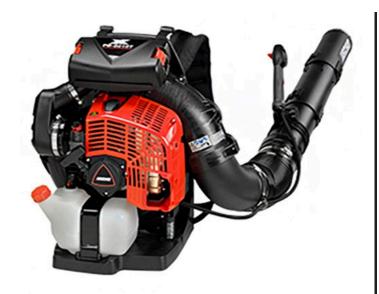

## **Details**

The PB-8010T tube mount backpack blower features an incredible 79.9 cc 2-stroke engine with a lightweight, innovative carbon fiber frame. The 3.6 in diameter blower tube provides maximum air flow. An oversized pleated paper main filter and foam prefilter allow for use in high-dust areas, along with tool-less latches for easy in-field maintenance. The 83.8 oz fuel tank provide for long run times, padded backpack straps and backrest for comfort. Fan intake circulates air and cools user's back.Tubemount. 79.9 cc, 1071 cfm, 211 mph, 24.5 lb. Please note: This product is considered either bulky or otherwise restricted from shipment by air, and will only be shipped ground freight.

- 79.9 cc Power Boost Engine
- Lightweight Carbon Fiber Frame and Fan
- Large See-through Fuel Tank
- 44 N Blower Force
- 3.6" (91 mn) Diameter Blower Pipes for Maximum Flow
- Fan Intake Circulates Air and Cools User's Back
- Heavy-Duty Backpack Straps for All-day Comfort
- Tube Wear Ring Reduces Wear
- Top-Munted Tool-Less Filter Access for Easy In-field
- dB(A) 80