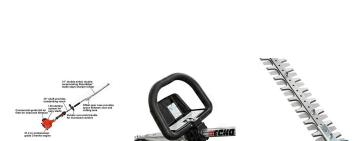

## **Details**

ECHO SHC-225 gas hedge trimmer with a 33 in. medium-shaft provides maneuverability and reach with 21 in. double-sided, double-reciprocating RazorEdge blades for long-lasting sharpness and cutting performance. Features 1-30 starting system, 21.2cc professional-grade, 2-stroke engine for performance, vibration reduction system for increased comfort and over-molded left and right-handed grips. 21.2cc. 33 in. shaft. 12.1 lbs. Please note: This product is considered either bulky or otherwise restricted from shipment by air, and will only be shipped ground freight.

- 21.2 cc Professional-Grade , 2-Stroke Engine for Outstanding Performance
- 21 in Double-Sided, Double-Reciprocating RazorEdge Blades for Long-Lasting Sharpness
- 33 in Shaft Length for Easy Maneuverability and Reach
- Commercial-Dukty Air Filtration System for Long Engine Life
- Vibration Reduction System for Increased Comfort
- i-30 Starting System for Reduced Effort Starting

## **Specifications**

Manufacturer Echo Blade Length 21 in

Engine Displacement 21.2 cc (1.3 cu in)

Fuel Capacity 14.2 fl oz Shaft Length 33 in Starting System i-30 Weight 12.1 lb

**TURF Handels GmbH** 

Am Hartboden 48 Gratkorn, 8101 +43 3124 29064-17