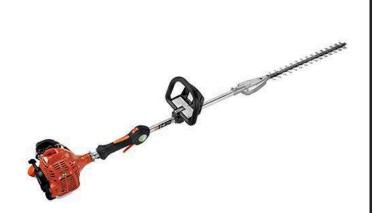

## **Details**

ECHO SHC-225 gas hedge trimmer with a 33 in. medium-shaft provides maneuverability and reach with 21 in. double-sided, double-reciprocating RazorEdge blades for long-lasting sharpness and cutting performance. Features 1-30 starting system, 21.2cc professional-grade, 2-stroke engine for performance, vibration reduction system for increased comfort and over-molded left and right-handed grips. 21.2cc. 33 in. shaft. 12.1 lbs. Please note: This product is considered either bulky or otherwise restricted from shipment by air, and will only be shipped ground freight.

- 21.2 cc Professional-Grade , 2-Stroke Engine for Outstanding Performance
- 21 in Double-Sided, Double-Reciprocating RazorEdge Blades for Long-Lasting Sharpness
- 33 in Shaft Length for Easy Maneuverability and Reach
- Commercial-Dukty Air Filtration System for Long Engine Life
- Vibration Reduction System for Increased Comfort
- i-30 Starting System for Reduced Effort Starting

## **Specifications**

Manufacturer Echo Blade Length 21 in

Engine Displacement 21.2 cc (1.3 cu in)

Fuel Capacity 14.2 fl oz Shaft Length 33 in Starting System i-30 Weight 12.1 lb

**TURF Handels GmbH** 

Am Hartboden 48 Gratkorn, 8101 +43 3124 29064-17