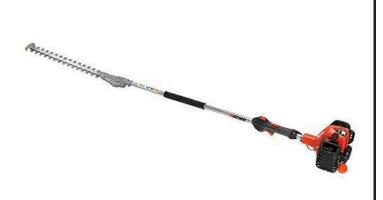

## Echo SHC-2620S Shafted Hedge Trimmer 25.4CC 42 in.

The X-Series ECHO hedge trimmer SHC-2620S combines exceptional reach and light weight for outstanding cutting performance. Exclusive 7 degree angle on shaft, positions the bush trimmer user away from material being cut for better visibility and less interference. The 4.6:1 gear ratio provides outstanding torque for superior bush hedger cutting performance. 25.4cc 42 in shaft length. 12.7 lb.

Please note: This product is considered either bulky or otherwise restricted from shipment by air, and will only be shipped ground freight.

- 25.4cc Professional-Grade, Two-Stroke Engine Manufactured from Military-Grade Magnesium
- 21 in. Doublel-Sided, Double-Reciprocating RazorEdge Blades for Long-Lasting sharpness
- 42 in. Shaft Enables Operator to Trim Tall Hedges
- Easy Start-Ability Especially for Re-starts in Hot, Dusty Climates
- Large 20.6 Fluid Ounce Fuel Tank for Extended Run Time Betwen Fill-Ups
- Tool-Less Access for Convenient In-Field Servicing
- Two-Stage Air Filtration System Dramatically Increases Cleaning Capability and Allows for Longer Maintenance Intervals
- Over-Molded Front and Rear Hand Grips for **Extreme Comfort**
- Offset Gear Case Design Provides Ideal Slpacing Between User and cutting Surface
- 7 Degree Angled Shaft Provides a Wide-Angle View for Trimming Complex Shapes