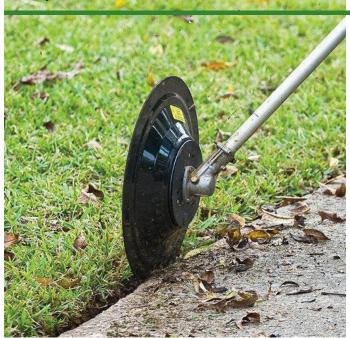

## **Details**

The EDGIT PRO is a trimming and edging guide for straight shaft trimmers. It indicates where the trimmer's string is cutting and holds the trimmer's spinning string in the groove. The EDGIT PRO 14" disk rolls down the edge like a measuring wheel, guiding the string as it cuts a half-inch wide groove, producing perfect vertical edges on mulch beds, curbs and sidewalks... as fast as you can walk. Hold the trimmer level and use it as a mower deck. Use it to trim and mow bunker faces, plus edge sand traps, paved cart paths, sidewalks, curbs and mulched beds. For use on straight shaft trimmers only. Diameter 14".

- Precise guide for accurate edging
- Cuts 1/2" wide groove
- Can be used as mower deck
- 14" diameter