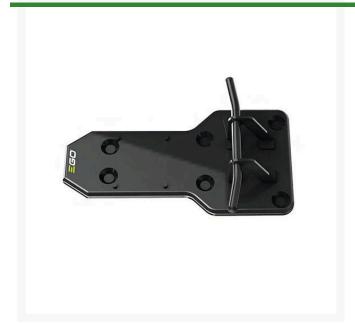

## **Details**

The solid steel panel and rigid tube hanger makes it reliable and durable. Plus, there are 6 evenly distributed fixing holes to secure it against any wall. With the smart charger design, you can also plug/unplug the connector to make sure you are ready for any job.

- Hang and Plug In Your Commercial BAX1501
  Backpack Battery and Charger
- 6 Fixing Holes Firmly Hold Frame Against the Wall
- Your Will Always Be Ready for the Job