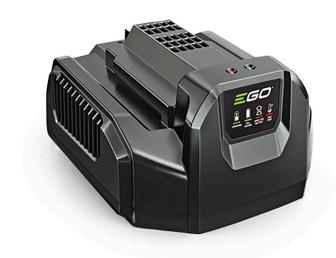

## **EGO 210w Power+ 56 Volt Charger** REGCH2100

## **Details**

The EGO POWER+ 56 Volt Charger boasts industry leading recharge times. In just 40 minutes, a depleted 2.0 Ah battery can be fully recharged with the 56-Volt Charger. The active cooling fan system supports rapid charging without overheating. The quick recharge capability ensures limited downtime with any battery in the EGO platform. Please note: This product is restricted from air freight, and will only be shipped ground freight

- Industry's Leading Recharge Time
- Integrated Fuel Gauge Shows How Much Power is Left in the Battery
- Integrated LED Charge Indicator Lights Shows Charge Amount
- Fan Cooled Preventing Battery and Charger From Overheating
- Charges All EGO POWER+ Batteries
- Approximate Charge Time from Zero to Full Charge as Follows:
- 2..0 Ah Battery 40 Minutes
- 2.5 Ah Battery 50 Minutes
- 4.0 Ah Battery 80 Minutes
- 5.0 Ah Battery 100 Minutes
- 7.5 Ah Battery 145 Minutes
- Complies with CEC Requirements