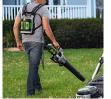

## Details

The EGO POWER+ Backpack Link adds more run time and less weight to your EGO tools. The Backpack Link is a universal system allowing the user to put the weight of any EGO battery on your back rather than on the tool or in your hand for convenience. Connect the Backpack Link to any of your handheld EGO tools to reduce fatigue, while providing proper support to accomplish all your landscaping tasks. Constructed with padded shoulder straps, a chest buckle and hook. Carry the weight of the battery on your back, not on the tool. Get the bigger jobs done faster with the POWER+ Backpack Link. Compatible with all EGO POWER+ ARC Lithium batteries (available separately) to deliver Power Beyond Belief. Please note: This product is restricted from air freight and will only be shipped ground freight.

Please note: This product is considered either bulky or otherwise restricted from shipment by air, and will only be shipped ground freight.

- Carry Any EGO Battery On Your Back Rather Than On the Tool
- Add More Run Time to Your Handheld Tools, Not Weight
- Suitable for Use with ALL EGO Handheld Tools
- Weather-Resistant Construction
- Compatible with All EGO POWER+ 56V Batteries