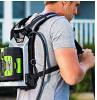

## Details

The EGO POWER+ Backpack Link adds more run time and less weight to your EGO tools. The Backpack Link is a universal system allowing the user to put the weight of any EGO battery on your back rather than on the tool or in your hand for convenience. Connect the Backpack Link to any of your handheld EGO tools to reduce fatigue, while providing proper support to accomplish all your landscaping tasks. Constructed with padded shoulder straps, a chest buckle and hook. Carry the weight of the battery on your back, not on the tool. Get the bigger jobs done faster with the POWER+ Backpack Link. Compatible with all EGO POWER+ ARC Lithium batteries (available separately) to deliver Power Beyond Belief. Please note: This product is restricted from air freight and will only be shipped ground freight.

Please note: This product is considered either bulky or otherwise restricted from shipment by air, and will only be shipped ground freight.

- Carry Any EGO Battery On Your Back Rather Than On the Tool
- Add More Run Time to Your Handheld Tools, Not Weight
- Suitable for Use with ALL EGO Handheld Tools
- Weather-Resistant Construction
- Compatible with All EGO POWER+ 56V Batteries