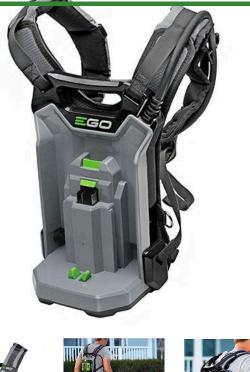

## Details

The EGO POWER+ Backpack Link adds more run time and less weight to your EGO tools. The Backpack Link is a universal system allowing the user to put the weight of any EGO battery on your back rather than on the tool or in your hand for convenience. Connect the Backpack Link to any of your handheld EGO tools to reduce fatigue, while providing proper support to accomplish all your landscaping tasks. Constructed with padded shoulder straps, a chest buckle and hook. Carry the weight of the battery on your back, not on the tool. Get the bigger jobs done faster with the POWER+ Backpack Link. Compatible with all EGO POWER+ ARC Lithium batteries (available separately) to deliver Power Beyond Belief. Please note: This product is restricted from air freight and will only be shipped ground freight.

Please note: This product is considered either bulky or otherwise restricted from shipment by air, and will only be shipped ground freight.

- Carry Any EGO Battery On Your Back Rather Than On the Tool
- Add More Run Time to Your Handheld Tools, Not Weight
- Suitable for Use with ALL EGO Handheld Tools
- Weather-Resistant Construction
- Compatible with All EGO POWER+ 56V Batteries