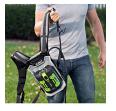

## Details

The EGO POWER+ Backpack Link adds more run time and less weight to your EGO tools. The Backpack Link is a universal system allowing the user to put the weight of any EGO battery on your back rather than on the tool or in your hand for convenience. Connect the Backpack Link to any of your handheld EGO tools to reduce fatigue, while providing proper support to accomplish all your landscaping tasks. Constructed with padded shoulder straps, a chest buckle and hook. Carry the weight of the battery on your back, not on the tool. Get the bigger jobs done faster with the POWER+ Backpack Link. Compatible with all EGO POWER+ ARC Lithium batteries (available separately) to deliver Power Beyond Belief. Please note: This product is restricted from air freight and will only be shipped ground freight.