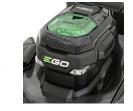

- 20 inch Steel Deck
- 56-Volt Lithion Battery
- High-Efficiency Brushless Motor
- Push-Button Start
- Variable Speed Control
- Weather-Resistant Construction (ipx4)
- 3-in-1 Mulching, Bagging and Side Discharge
- Folds Easily for Compact Storage
- Single Lever 6-Position Deck-Height Adjustment
- Easy-Access Grass Bag
- LED Headlights
- 5 Year Warranty