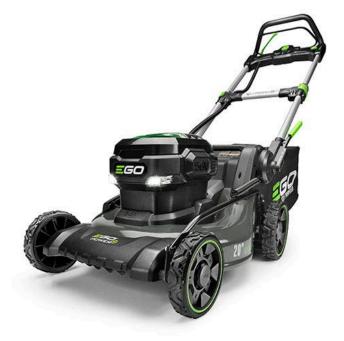

## EGO 20in Self Propelled Lawn Mower w/Steel Deck - Bare Tool Only

REGLM2020SP

## **Details**

The EGO POWER+ 20" Self-Propelled Mower delivers the torque of gas. No other cordless mower matches or surpasses the power of gas mowers, making the EGO Power+ Mowers a true gas replacement lawn mower. A 20" steel deck, a 60-minute run time, a brushless motor and a variable-speed, self-propelled system are just a few of the features that make this mower incredible. Compatible with all EGO POWER+ ARC Lithium batteries (available separately) to deliver Power Beyond Belief.

- 20 inch Steel Deck
- 56-Volt Lithion Battery
- High-Efficiency Brushless Motor
- Push-Button Start
- Variable Speed Control
- Weather-Resistant Construction (ipx4)
- 3-in-1 Mulching, Bagging and Side Discharge
- Folds Easily for Compact Storage
- Single Lever 6-Position Deck-Height Adjustment
- Easy-Access Grass Bag
- LED Headlights
- 5 Year Warranty