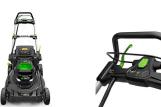

- 20 inch Steel Deck
- 56-Volt Lithion Battery
- High-Efficiency Brushless Motor
- Push-Button Start
- Variable Speed Control
- Weather-Resistant Construction (ipx4)
- 3-in-1 Mulching, Bagging and Side Discharge
- Folds Easily for Compact Storage
- Single Lever 6-Position Deck-Height Adjustment
- Easy-Access Grass Bag
- LED Headlights
- 5 Year Warranty