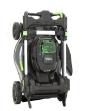

- 20 inch Steel Deck
- 56-Volt Lithion Battery
- High-Efficiency Brushless Motor
- Push-Button Start
- Variable Speed Control
- Weather-Resistant Construction (ipx4)
- 3-in-1 Mulching, Bagging and Side Discharge
- Folds Easily for Compact Storage
- Single Lever 6-Position Deck-Height Adjustment
- Easy-Access Grass Bag
- LED Headlights
- 5 Year Warranty