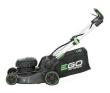

## EGO 20in Self Propelled Lawn Mower w/Steel Deck - Bare Tool Only

REGLM2020SP

## **Details**

The EGO POWER+ 20" Self-Propelled Mower delivers the torque of gas. No other cordless mower matches or surpasses the power of gas mowers, making the EGO Power+ Mowers a true gas replacement lawn mower. A 20" steel deck, a 60-minute run time, a brushless motor and a variable-speed, self-propelled system are just a few of the features that make this mower incredible. Compatible with all EGO POWER+ ARC Lithium batteries (available separately) to deliver Power Beyond Belief.

- 20 inch Steel Deck
- 56-Volt Lithion Battery
- High-Efficiency Brushless Motor
- Push-Button Start
- Variable Speed Control
- Weather-Resistant Construction (ipx4)
- 3-in-1 Mulching, Bagging and Side Discharge
- Folds Easily for Compact Storage
- Single Lever 6-Position Deck-Height Adjustment
- Easy-Access Grass Bag
- LED Headlights
- 5 Year Warranty